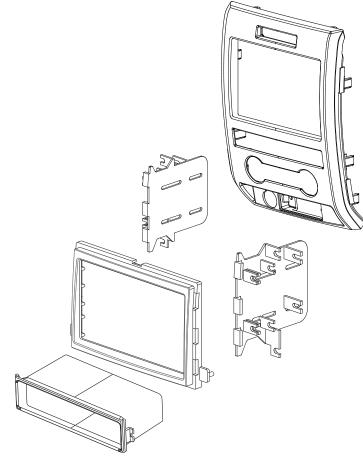

# NOTE: See FMK540 instructions for dash disassembly and kit instructions

### PANEL ASSEMBLY PREPARATION

- 1. Unclip and remove the hazard/airbag panel from the factory radio/climate control panel and insert into the FRB-5320 panel.
- 2. Unclip and remove the 12 volt/cigarette lighter receptacle from the factory radio/ climate control panel and insert into the FRB-5320 panel.
- Remove the (4) torx screws securing the factory climate controls to the rear of the factory radio/climate control fascia and install into the FRB-5320 panel using the factory screws.
- 4. Remove all factory metal panel clips and insert them in the same locations on the back of the FRB-5320 panel.