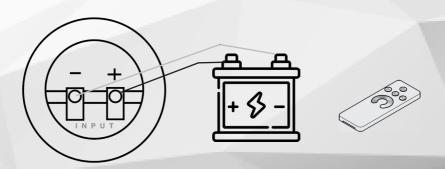

## **RGB INSTRUCTIONS**

For RGB illumination provide the rear terminal with both a fused 12v power and ground connection and utlise the remote control for colour selection