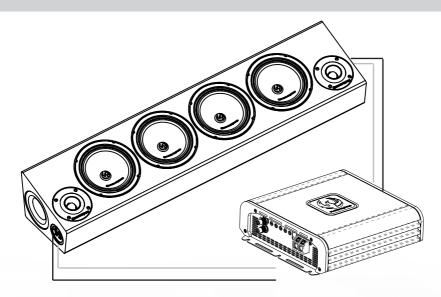

### WIRING DIAGRAM

To complete installation of your Pro box wire both left and right side terminals to 2 channels of an amplifer being careful to match the RMS rating of the products for best performance