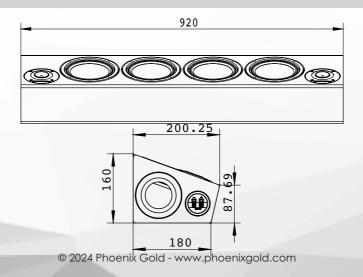

## **CRITICAL DIMENSIONS**

## **SPECIFICATIONS**

| Specifications:     | ZP65BOX              | ZP65BOXRGB           |
|---------------------|----------------------|----------------------|
| Туре:               | Pro Audio Enclosure  | Pro Audio Enclosure  |
| Power (RMS):        | 850w                 | 850w                 |
| Power (MAX):        | 1700w                | 1700w                |
| Frequency Response: | 90Hz - 20Khz         | 90Hz - 20Khz         |
| Impedance:          | 4Ω                   | 4Ω                   |
| Midrange Speaker:   | 4 x ZP65 6.5"        | 4 x ZP65 6.5"        |
| Tweeter:            | 2 x ZPRO36 3.8"      | 2 x ZPRO36 3.8"      |
| Dimensions:         | 920 x 200.25 x 160mm | 920 x 200.25 x 160mm |
| RGB Illumination :  | NO                   | YES                  |