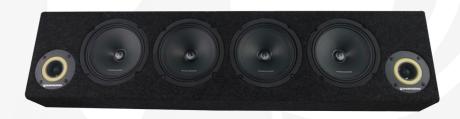

# ZP65BOX/ZP65BOXRGB

PRO AUDIO ENCLOSURE

## **SPECIFICATIONS**

| Specifications:     | ZP65BOX              | ZP65BOXRGB           |
|---------------------|----------------------|----------------------|
| Туре:               | Pro Audio Enclosure  | Pro Audio Enclosure  |
| Power (RMS):        | 850w                 | 850w                 |
| Power (MAX):        | 1700w                | 1700w                |
| Frequency Response: | 90Hz - 20Khz         | 90Hz - 20Khz         |
| Impedance:          | 4Ω                   | 4Ω                   |
| Midrange Speaker:   | 4 x ZP65 6.5"        | 4 x ZP65 6.5"        |
| Tweeter:            | 2 x ZPRO36 3.8"      | 2 x ZPRO36 3.8"      |
| Dimensions:         | 920 x 200.25 x 160mm | 920 x 200.25 x 160mm |
| RGB Illumination :  | NO                   | YES                  |