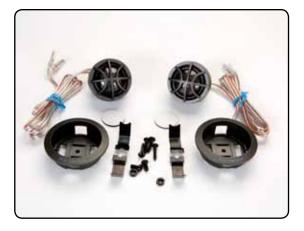

## - new 6,5" 2-way speaker kit

Performance series M6.2 is a brand new 16,5cm (6,5") 2-way component kit with a separate 25 mm soft dome tweeter. Install the tweeter on the dashboard or recessed in the door, all mounting parts are included.

25 mm soft dome tweeter (M25)

12 dB slope to tweeter, tweeter level select No filter to the bass driver 73 x 36 x 35 mm

DLS Sweden www.dls.se E-mail. info@dls.se