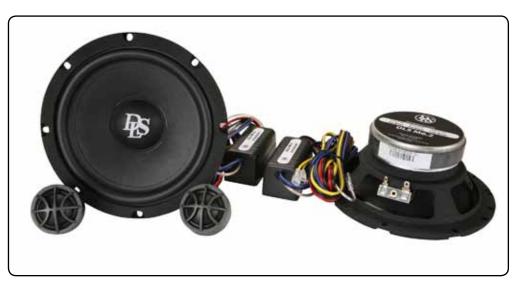

## - new 6,5" 2-way speaker kit

Performance series M6.2 is a brand new 16,5cm (6,5") 2-way component kit with a separate 25 mm soft dome tweeter. Install the tweeter on the dashboard or recessed in the door, all mounting parts are included.

The bass driver has a cone of paper reinforced with textile fibres and rubber surround. Together with a powerful magnet system it guarantees a good bass control. Grilles are included.

Small filter boxes with a 12 dB slope crossover to the tweeter and tweeter level select in two steps.

## DLS MG2

10-22626 7331644820505 2-way speaker kit 6.5" / 165 mm 4 ohm 65 mm / 2,56" 145 mm / 5,7 " 60 W 80 W 160 W 55 Hz - 25 kHz

Magnet: 90 mm Voice coil: 1" Cone: Paper cone with textile fibres and rubber edge Steel basket in frosted black color Sensitivity: 87 dB FS / Qts / Vas: 55,8 Hz / 0,53 / 11,3 litres

25 mm soft dome tweeter (M25)

12 dB slope to tweeter, tweeter level select No filter to the bass driver 73 x 36 x 35 mm

DLS Sweden www.dls.se E-mail. info@dls.se