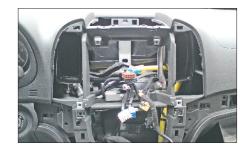

## Installation Manual Double DIN Kit 381143-15

2.

5. Place the Navigation with the facia plate at the dash board

Connect all required circuit points

Fix the facia plate to the dashboard with four screws

6. Place the OEM front panel

Reinstall everything in reverse order to finish installation.

3. Unclip the center panel and remove it

Remove the screws,

holding the center panel

4. Attach the mounting brackets to the facia plate

Push the Navigation into the facia plate and fix it with screws at both sides