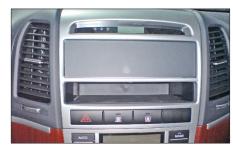

Reinstall everything in reverse order to finish installation.

3. Unclip the center panel and remove it

Remove the screws,

holding the center panel

4. Attach the mounting brackets to the facia plate

Push the Navigation into the facia plate and fix it with screws at both sides