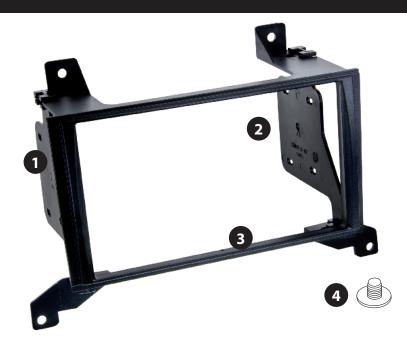

## • Hyundai Santa Fe 2008->

Compatible with double DIN devices

Double DIN Kit contents

- (1) Mounting Bracket (L)
- (2) Mounting Bracket (R)
- (2) Facia Plate
- (4) Fixing Screws

All installation work must be performed by a qualified professional installer only. The manufacturer / dealer is not liable for any kind of incidential or indirect damages.