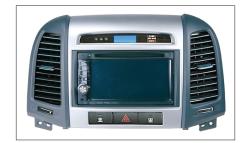

## Installation Manual Double DIN Kit 381143-15

2.

5. Place the Navigation with the facia plate at the dash board

Connect all required circuit points

Fix the facia plate to the dashboard with four screws

6. Place the OEM front panel