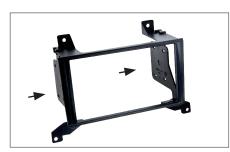

Reinstall everything in reverse order to finish installation.

3. Unclip the center panel and remove it

Remove the screws,

holding the center panel

4. Attach the mounting brackets to the facia plate

Push the Navigation into the facia plate and fix it with screws at both sides