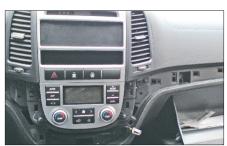

Reinstall everything in reverse order to finish installation.

3. Unclip the center panel and remove it

Remove the screws,

holding the center panel

4. Attach the mounting brackets to the facia plate

Push the Navigation into the facia plate and fix it with screws at both sides