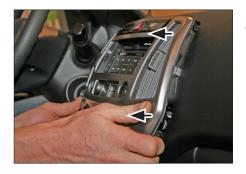

## **Double DIN Navigation**

- (1) Facia Plate
- (2) Mounting bracket right
- (3) Mounting bracket left
- (4) flat headed screw

1. Hyundai i20 OEM dashboard

2. Unclip OEM bezel

3. Remove OEM bezel

4. Remove screws of OEM head unit