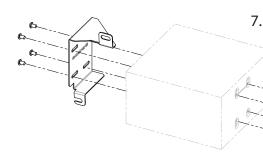

5. Remove screw on top of OEM head unit

6. Remove OEM head unit Remove switches (bottom) Remove hazard light switch

Mount mounting brackets to double DIN head unit

8. Mount OEM air vents to new facia plate