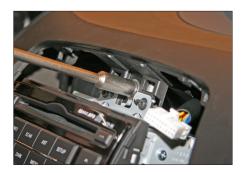

5. Remove screw on top of OEM head unit

6. Remove OEM head unit Remove switches (bottom) Remove hazard light switch

Mount mounting brackets to double DIN head unit

8. Mount OEM air vents to new facia plate