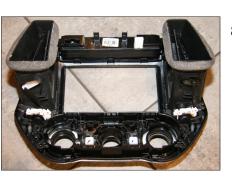

9. Mount switches to new facia plate

10. Connect all required circuit points

Fix double DIN head unit on dashboard

11. Place facia plate to finish installation

Mount hazard light switch to new facia plate