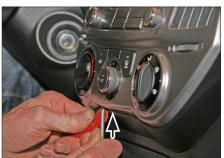

## **Double DIN Navigation**

- (1) Facia Plate
- (2) Mounting bracket right
- (3) Mounting bracket left
- (4) flat headed screw

1. Hyundai i20 OEM dashboard

2. Unclip OEM bezel

3. Remove OEM bezel

4. Remove screws of OEM head unit