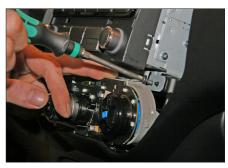

5. Remove screw on top of OEM head unit

6. Remove OEM head unit Remove switches (bottom) Remove hazard light switch

Mount mounting brackets to double DIN head unit

8. Mount OEM air vents to new facia plate