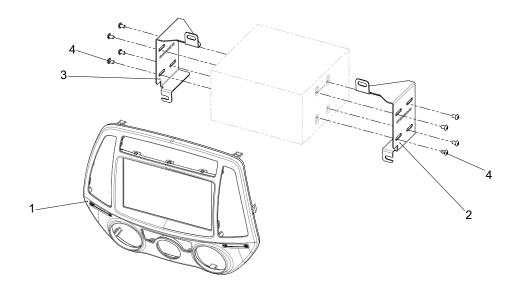

## **Double DIN Navigation**

- (1) Facia Plate
- (2) Mounting bracket right
- (3) Mounting bracket left
- (4) flat headed screw

1. Hyundai i20 OEM dashboard

2. Unclip OEM bezel

3. Remove OEM bezel

4. Remove screws of OEM head unit