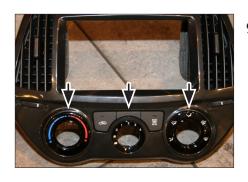

5. Remove screw on top of OEM head unit

6. Remove OEM head unit Remove switches (bottom) Remove hazard light switch

Mount mounting brackets to double DIN head unit

8. Mount OEM air vents to new facia plate

Mount hazard light switch to new facia plate