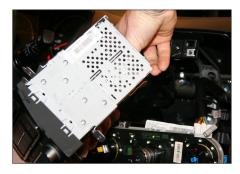

5. Remove screw on top of OEM head unit

6. Remove OEM head unit Remove switches (bottom) Remove hazard light switch

Mount mounting brackets to double DIN head unit

8. Mount OEM air vents to new facia plate