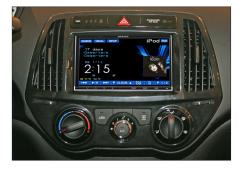

## Compatible with double DIN devices

9. Mount switches to new facia plate

10. Connect all required circuit points

Fix double DIN head unit on dashboard

11. Place facia plate to finish installation