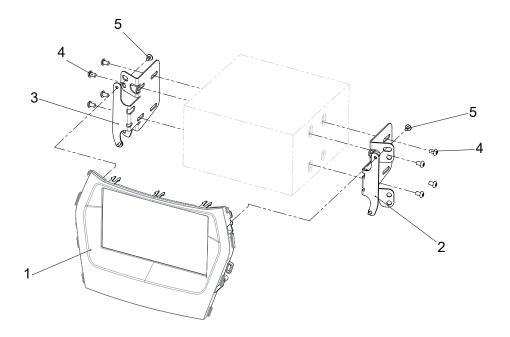

## Double DIN Kit contents

- (1) Facia Plate
- (2) Mounting Bracket Right
- (3) Mounting Bracket Left
- (4) Flat Headed Screw
- (5) self-tapping screw with collar

## **Installation Manual**

1. Hyundai Santa Fe OEM dashboard

5. Attach mounting brackets to double DIN head unit Attach facia place

Connect all required circuit points place head unit on dash board

2. Unclip air vents at left and right side