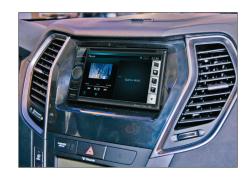

## **Installation Manual**

1. Hyundai Santa Fe OEM dashboard

5. Attach mounting brackets to double DIN head unit Attach facia place

Connect all required circuit points place head unit on dash board

2. Unclip air vents at left and right side