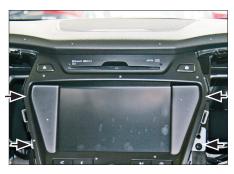

3. Remove 4 screws at left and right side of OEM head unit (see arrows)

4. Remove OEM head unit by pulling it towards your direction