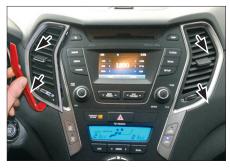

3. Remove 4 screws at left and right side of OEM head unit (see arrows)

4. Remove OEM head unit by pulling it towards your direction