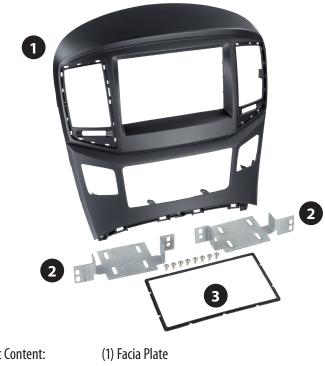

**Double-DIN Navigation** 

All installation work must be performed by a qualified professional installer only. The manufacturer / dealer is not liable for any kind of incidential or indirect damages. © 09/2016 ALL RIGHTS RESERVED. Technical changes possible. No liability for misprints. Kit Content:

(2) Mounting Brackets (3) Trim Frame