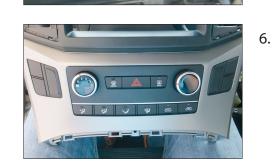

8. Applies for part-no.: 381143-33-3 only: (Vehicles equipped with a clock) Remove clock and install it into the new facia plate

• Hyundai H1 2015->

6. Remove OEM clips and put them to the new facia plate

6. Remove air conditon control unit / buttons and install them into the new facia plate

7. Remove silver trim frames from air vents and install them into the new facia plate