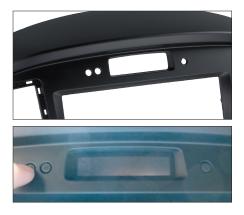

8. Applies for part-no.: 381143-33-3 only: (Vehicles equipped with a clock) Remove clock and install it into the new facia plate

• Hyundai H1 2015->

6. Remove OEM clips and put them to the new facia plate

6. Remove air conditon control unit / buttons and install them into the new facia plate

7. Remove silver trim frames from air vents and install them into the new facia plate