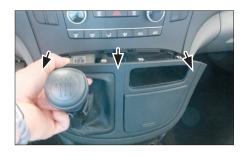

## Installation Manual Double DIN Kit

1. Unclip and remove panel by pulling it towards into your direction

- 3. Remove screws of OEM panel (see arrows)

Unplug cables carefully

2.

5. Unplug all cables carefully

4. Remove panel by pulling it towards your direction