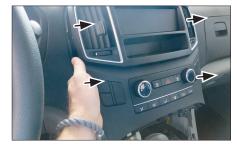

## Installation Manual Double DIN Kit

1. Unclip and remove panel by pulling it towards into your direction

- 3. Remove screws of OEM panel (see arrows)

Unplug cables carefully

2.

5. Unplug all cables carefully

4. Remove panel by pulling it towards your direction