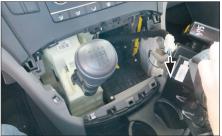

## Installation Manual Double DIN Kit

1. Unclip and remove panel by pulling it towards into your direction

- 3. Remove screws of OEM panel (see arrows)

Unplug cables carefully

2.

5. Unplug all cables carefully