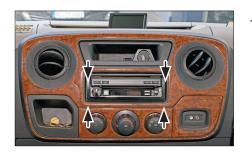

2. Remove 2 screws at the left side beside the shift knob

Remove 2 screws at the right side beside the cup holder unit

 Pull panel with shift knob towards your direction.
 Remove 4 screws (see arrows) 14. Fix new 2-DIN head unit Connect all required connectors