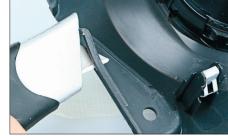

7. Remove complete panel by pulling it towards your direction

8. Unplug all all connectors from the air condition control unit carefully

9. Remove 4 screws of air condition control unit (see arrows)

Remove air condition control unit