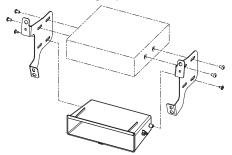

## pre-assembly Brackets

#### 2-DIN head unit

14a. Attach 2-DIN head unit to brackets\*
We recommend a distance about **34 mm** (see graphic)

# pre-assembly Brackets

### 1-DIN head unit

14b. Attach 1-DIN head unit and pocket to brackets\*
We recommend a distance about 31 mm (see graphic)

13. Attach air condition control unit to center cosole. Put metal frames over air condition control unit - attach 2-DIN facia plate