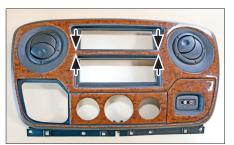

2. Remove 2 screws at the left side beside the shift knob

Remove 2 screws at the right side beside the cup holder unit

 Pull panel with shift knob towards your direction.
 Remove 4 screws (see arrows) 14. Fix new 2-DIN head unit Connect all required connectors