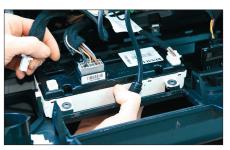

7. Remove complete panel by pulling it towards your direction

8. Unplug all all connectors from the air condition control unit carefully

9. Remove 4 screws of air condition control unit (see arrows)

Remove air condition control unit