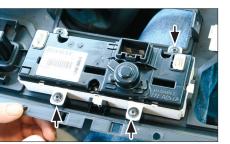

7. Remove complete panel by pulling it towards your direction

8. Unplug all all connectors from the air condition control unit carefully

9. Remove 4 screws of air condition control unit (see arrows)

Remove air condition control unit

10. Cut center bridge in order to clear space for 2-DIN facia plate

11. This bridge on the rear side of the OEM panel needs to be removed in order to attach the mounting brackets (see arrows)

12. Cut bridge on both sides in order to get a plain surface