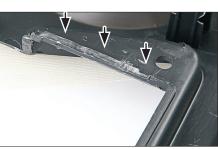

2. Remove 2 screws at the left side beside the shift knob

Remove 2 screws at the right side beside the cup holder unit

 Pull panel with shift knob towards your direction.
 Remove 4 screws (see arrows) 14. Fix new 2-DIN head unit Connect all required connectors