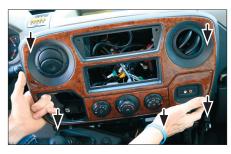

2. Remove 2 screws at the left side beside the shift knob

Remove 2 screws at the right side beside the cup holder unit

 Pull panel with shift knob towards your direction.
 Remove 4 screws (see arrows) 14. Fix new 2-DIN head unit Connect all required connectors