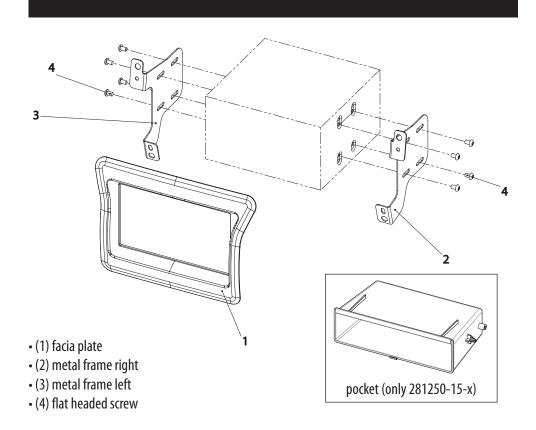

# Installation Manual Double DIN Kit

colour: black part-no.
2-DIN 381250-15-1
2-DIN with pocket 281250-15-1

## pre-assembly Brackets

#### 2-DIN head unit

14a. Attach 2-DIN head unit to brackets\*
We recommend a distance about **34 mm** (see graphic)

# pre-assembly Brackets

### 1-DIN head unit

14b. Attach 1-DIN head unit and pocket to brackets\*
We recommend a distance about 31 mm (see graphic)

13. Attach air condition control unit to center cosole. Put metal frames over air condition control unit - attach 2-DIN facia plate

Fix everything with the appropriate screws