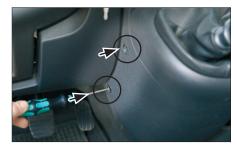

10. Cut center bridge in order to clear space for 2-DIN facia plate

11. This bridge on the rear side of the OEM panel needs to be removed in order to attach the mounting brackets (see arrows)

12. Cut bridge on both sides in order to get a plain surface