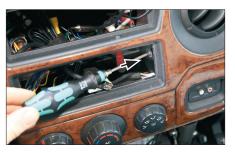

# Nissan N400 2010-> Opel Movano 2010-> Renault Master III 2010->

Compatible with double DIN devices

 Sample dashboard photo with 1-DIN or OEM radio

Remove radio with relase keys (unplug all connectors carefully