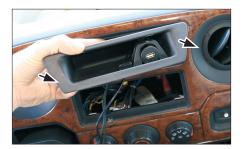

© 09/2015 ALL RIGHTS RESERVED. Technical changes possible. No liability for misprints.

 Remove pocket above radio frame (unplug all connectors carefully)

Remove pocket at left side

6. Remove screws at the right and left side behind radio frame