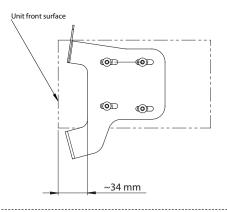

#### 2-DIN head unit

14a. Attach 2-DIN head unit to brackets\*
We recommend a distance about **34 mm** (see graphic)