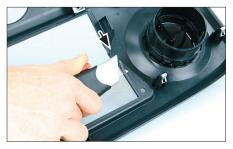

© 09/2015 ALL RIGHTS RESERVED. Technical changes possible. No liability for misprints.

 Remove pocket above radio frame (unplug all connectors carefully)

Remove pocket at left side

6. Remove screws at the right and left side behind radio frame