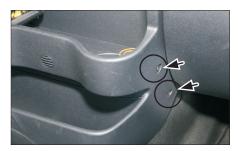

2. Remove 2 screws at the left side beside the shift knob

Remove 2 screws at the right side beside the cup holder unit

 Pull panel with shift knob towards your direction.
 Remove 4 screws (see arrows) 14. Fix new 2-DIN head unit Connect all required connectors