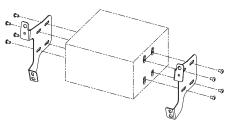

## pre-assembly Brackets

#### 2-DIN head unit

14a. Attach 2-DIN head unit to brackets\*
We recommend a distance about **34 mm** (see graphic)