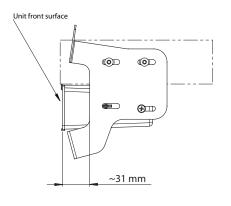

### 1-DIN head unit

14b. Attach 1-DIN head unit and pocket to brackets\*
We recommend a distance about 31 mm (see graphic)

13. Attach air condition control unit to center cosole. Put metal frames over air condition control unit - attach 2-DIN facia plate