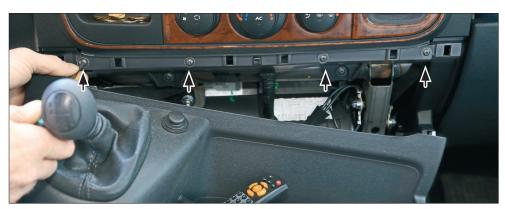

2. Remove 2 screws at the left side beside the shift knob

Remove 2 screws at the right side beside the cup holder unit

 Pull panel with shift knob towards your direction.
 Remove 4 screws (see arrows) 14. Fix new 2-DIN head unit Connect all required connectors