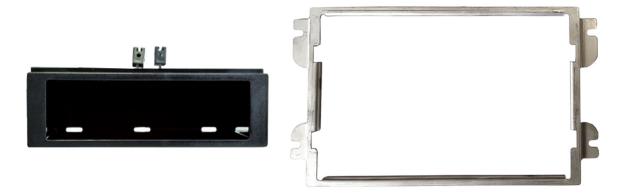

#### IN THE KIT

- Double DIN Fascia Panel
- Frame Bracket
- · Single DIN Pocket