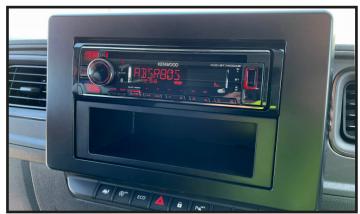

## **DASH ASSEMBLY**

4.

Using the 4x pre-existing screws from the main head unit, screw the frame bracket into place.

5.

Insert the radio cage into the empty portion of the fascia and install the fascia onto the dashboard. You can then fully connect the radio.

Once fully connected, insert the radio into place to complete the installation.