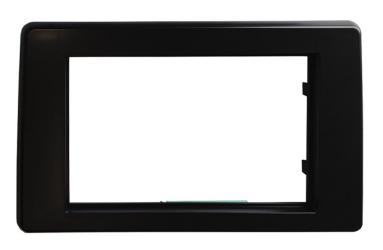

#### IN THE KIT

- Double DIN Fascia Panel
- Frame Bracket
- · Single DIN Pocket

## FEATURES -

- · Allows for the installation of a single/double DIN aftermarket stereo
- · Includes mounting brackets and fitting accessories
- Finished in matt black to match vehicle dashboard