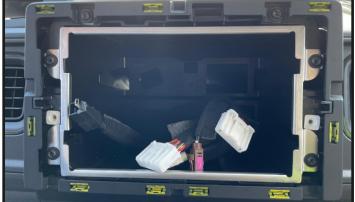

#### DASH DISASSEMBLY

Begin by using a panel removal tool to pry away the main fascia trim that surrounds the main radio, this trim includes the top pocket.

With the trim out of the way, undo the 4x screws that surround the main head unit and remove it whilst disconnecting all of the wiring.