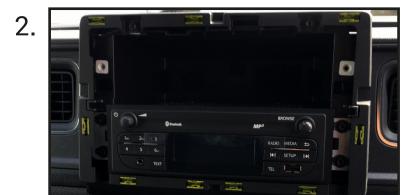

#### DASH DISASSEMBLY

Begin by using a panel removal tool to pry away the main fascia trim that surrounds the main radio, this trim includes the top pocket.

With the trim out of the way, undo the 4x screws that surround the main head unit and remove it whilst disconnecting all of the wiring.