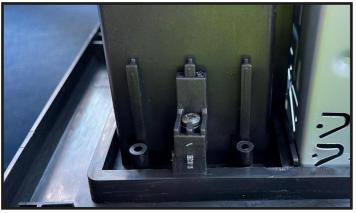

#### **FASCIA ASSEMBLY**

3.

Insert the pocket into the desired section of the fascia, normally this would be the bottom section.

When in place, take the two locater clips and slide them onto the locater tracks (see the image) and screw them down to lock the pocket into place.