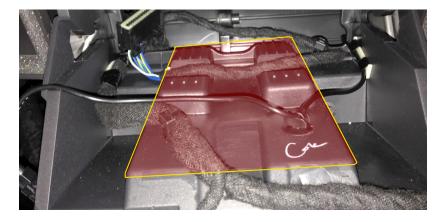

## MODIFICATION 1

**Pre-Mod** 

In order to install a double DIN stereo in the vehicle, adequate space must be made by cutting the sub-dash.

Remove the shaded area of the subdash using appropriate tools as shown in Fig. 1.