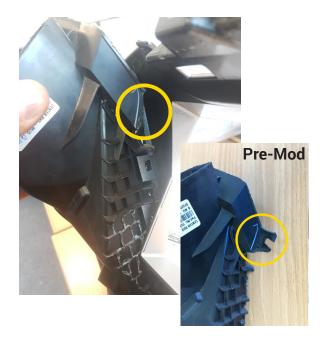

## MODIFICATION 2

Both right and left-hand vents must be modified before they are reinstalled into the new fascia panel.

Remove the raised plastic area at the location highlighted in Fig. 2, followed by the screw clip circled in Fig. 3.

*Note: Ensure that both vents have been modified in this way before reassembly* 