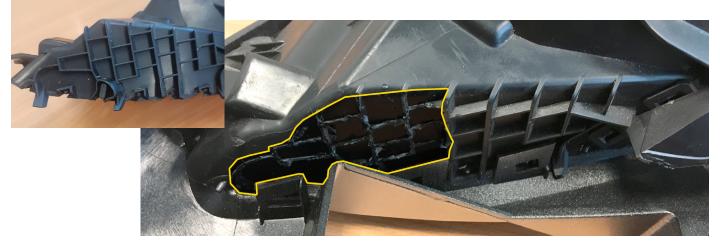

## MODIFICATION 2

Both right and left-hand vents must be modified before they are reinstalled into the new fascia panel.

Remove the raised plastic area at the location highlighted in Fig. 2, followed by the screw clip circled in Fig. 3.