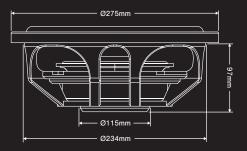

| SPECIFICATIONS      |                                   |  |
|---------------------|-----------------------------------|--|
| Size                | 10" / 250mm                       |  |
| Impedance           | 2+2 Ohm                           |  |
| RMS Power           | 600W                              |  |
| MAX Power           | 1200W                             |  |
| Sensitivity         | 85 dB 1W/1M                       |  |
| Voice coil size     | 63.5 mm / 2.5"                    |  |
| Voice coil material | 4-layer copper /<br>TIL former    |  |
| Cone material       | Sandwich composite<br>PP dust cap |  |
| Magnet              | 65 Oz Ferrite                     |  |
| Frequency range     | 25Hz - 500Hz                      |  |
| Weight              | 6.0 kg                            |  |
|                     |                                   |  |