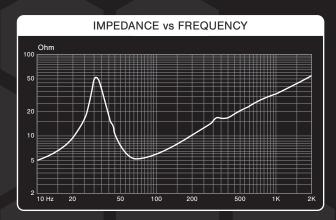

| PARAMETERS |                     |  |
|------------|---------------------|--|
| Fs         | 33 Hz               |  |
| Re         | 3.8 (1.9 + 1.9) Ohm |  |
| Qms        | 6.37                |  |
| Qes        | 0.51                |  |
| Qts        | 0.47                |  |
| Cms        | 0.15 mm/N           |  |
| Mms        | 149.9 g             |  |
| BI         | 15.4                |  |
| Vas        | 26.2 L              |  |
| Sd         | 346.4 cm²           |  |
| Xmax       | ± 11 mm             |  |
| Vd         | 1.7 L               |  |
|            |                     |  |