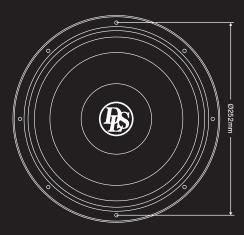

| SPECIFICATIONS      |                                   |  |
|---------------------|-----------------------------------|--|
| Size                | 10" / 250mm                       |  |
| Impedance           | 2+2 Ohm                           |  |
| RMS Power           | 600W                              |  |
| MAX Power           | 1200W                             |  |
| Sensitivity         | 85 dB 1W/1M                       |  |
| Voice coil size     | 63.5 mm / 2.5"                    |  |
| Voice coil material | 4-layer copper /<br>TIL former    |  |
| Cone material       | Sandwich composite<br>PP dust cap |  |
| Magnet              | 65 Oz Ferrite                     |  |
| Frequency range     | 25Hz - 500Hz                      |  |
| Weight              | 6.0 kg                            |  |
|                     |                                   |  |